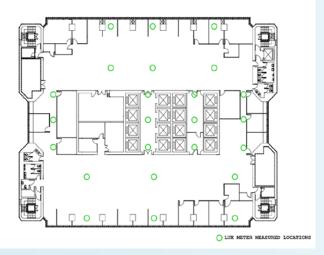

#### Observation

- In an office, the lighting level at different functional areas have been reviewed.
- Check the measurement results against current facility requirement and some international standard
- T5 1500 fluorescent tubes installed (each with 35W)

### **Findings**