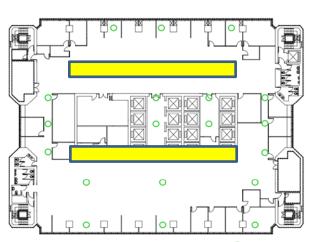

#### Recommendation

- About 5 nos. of 1500 T5 fluorescent can be delamped along the corridor as highlighted
- Annual electricity consumption saving
  - = 275 no. of fluorescent tubes x 35w x 8hr x x 240 days
  - = 18,480kWh