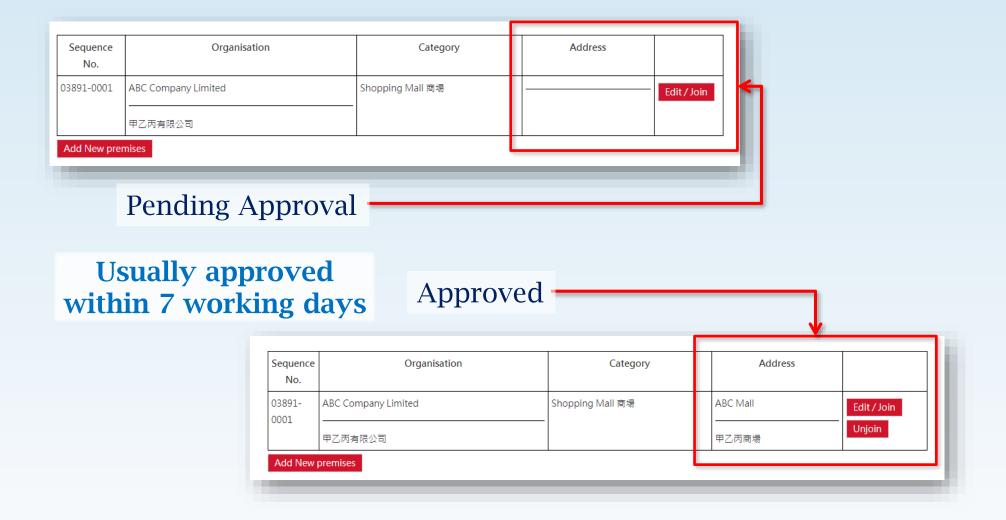

ppliances (such as with Grade 1 energy labels) and systems from June 2019 to May 2020; and
- (d) 與員工 / 學生 / 租客共同實踐以上節約能源措施。
  To engage staff/ students/ tenants to adopt the above energy saving practices together.

#### 曾於以下年份簽署約章

Had participated in Energy Saving Charter

□2012 □2013 □2014 □2015 □2016 □2017 □2018

#### 2. 4Ts約章 (4Ts Charter Scheme)

- (a) 制定時間表以訂立節能目標;
  To set energy saving **target** with a **timeline**;
- (b) 確保具透明度跟進節能成效及建築物能源數據;
  To ensure **transparency** on energy saving result and building energy data;
- (c) 鼓勵全民(如員工/學生/住戶/租客)共同參與達成節能目標。
  To encourage inhabitants (including staff / students / occupants / tenants) to work **together** on the above energy saving target.

Tick the box(es) to sign the Charter(s)

## **Add New Premises**



## **Add New Premises**



| ti ir preferoble to A<br>原创 4Th 可定定场<br>互用设效 《 A C II<br>Upon requested, p<br>Chartes, such as en                        | 4Ts Charter Scheme – Info E0%用度 Feet Secretaria px2005mmsf.am bi 77.2.4.4.4.4.4.4.4.4.4.4.4.4.4.4.4.4.4.4                       | (克斯 fax : \$143,0048<br>東京 Phone: \$155,3977<br>東京西南北京<br>vention to us vio the observersol) |
|--------------------------------------------------------------------------------------------------------------------------|---------------------------------------------------------------------------------------------------------------------------------|----------------------------------------------------------------------------------------------|
| 東京記載 Ernell<br>(定からの発生等の)<br>B is preferable to A<br>原型 476 円文学会<br>東西政策(東で第<br>Upon requested,