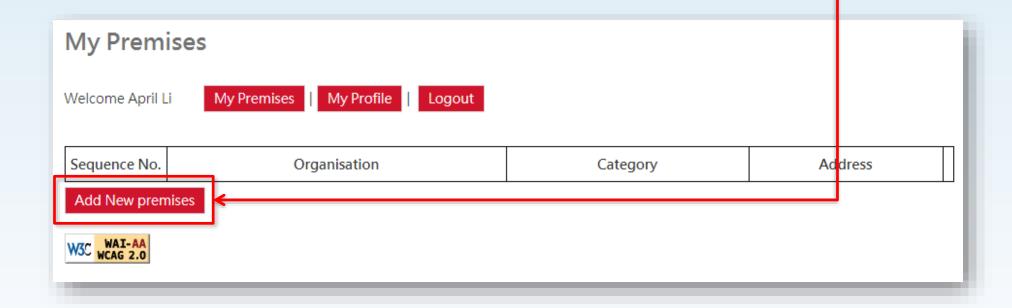

ectrical and Mechanical<br>Services Department | Edit/Join |
|                 | 機電工程署                                         |                                                                                     | Headquarters                                     | Not join  |
|                 |                                               |                                                                                     | 機電工程署總部                                          |           |

For the premises participated in Energy Saving Charter 2018:

Step 1: Click 'Edit / Join'

Step 2: Check your premises' details and make change(s) if necessary

Step 3: Click 'Save and Join' to submit your application

# 2) Online System Add New Premises

Click 'Add New premises'to create new premises





Example

### **Add New Premises**



| -                                       |                                                             |                                                              |
|-----------------------------------------|-------------------------------------------------------------|--------------------------------------------------------------|
| *Organisation: Eng                      |                                                             | <choose from="" record<="" saved="" td=""></choose>          |
| CH                                      |                                                             | Chance from coved record                                     |
| *Category:                              | Shopping Mall 商場