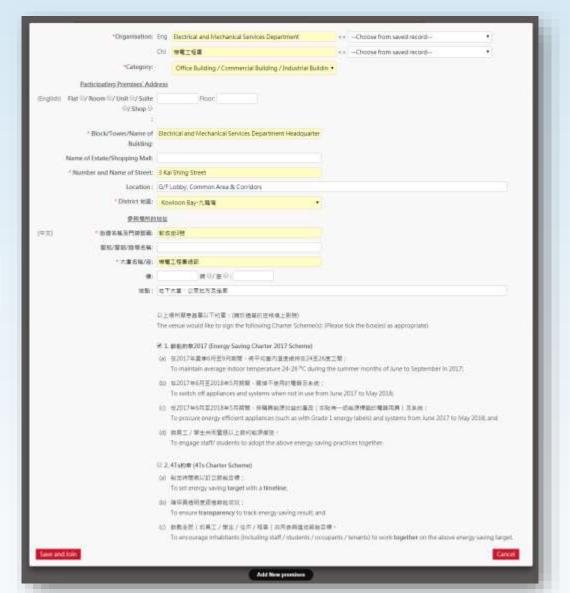

trical and Mechanical<br>Services Department | Edit/Join |
|                 | 機電工程署                                         |                                                                                     | Headquarters                                     | Not join  |
|                 |                                               |                                                                                     | 機電工程署總部                                          |           |

For the premises participated in Energy Saving Charter 2018:

Step 1: Click 'Edit / Join'

Step 2: Check your premises' details and make change(s) if necessary

Step 3: Click 'Save and Join' to submit your application

# 2) Online System Add New Premises

Click 'Add New premises'to create new premises





Example

### **Add New Premises**



| -                                       |                                                             |                                                              |
|-----------------------------------------|-------------------------------------------------------------|--------------------------------------------------------------|
| *Organisation: Eng                      |                                                             | <choose from="" record<="" saved="" td=""></choose>          |
| CH                                      |                                                             | Chance from coved record                                     |
| *Category:                              | Shopping Mall 商場