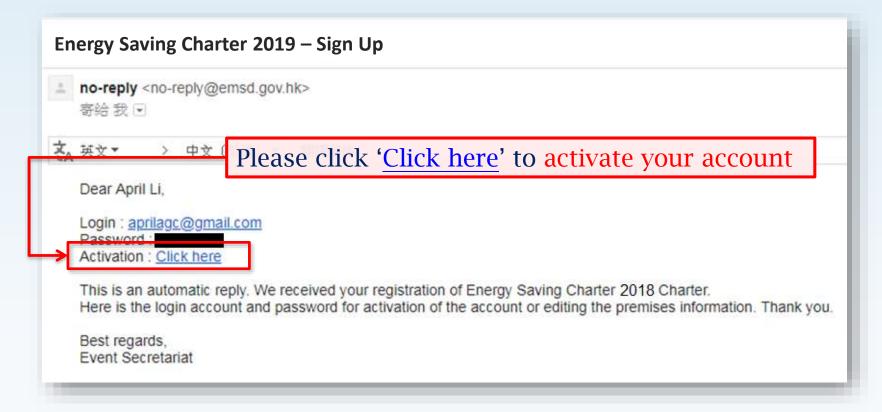

### 2) Online system

- Old participants (have participated in ESC 2018) (*only have data transferred for ESC 2018*)
  - New participants (have **not** participated in ESC 2018)