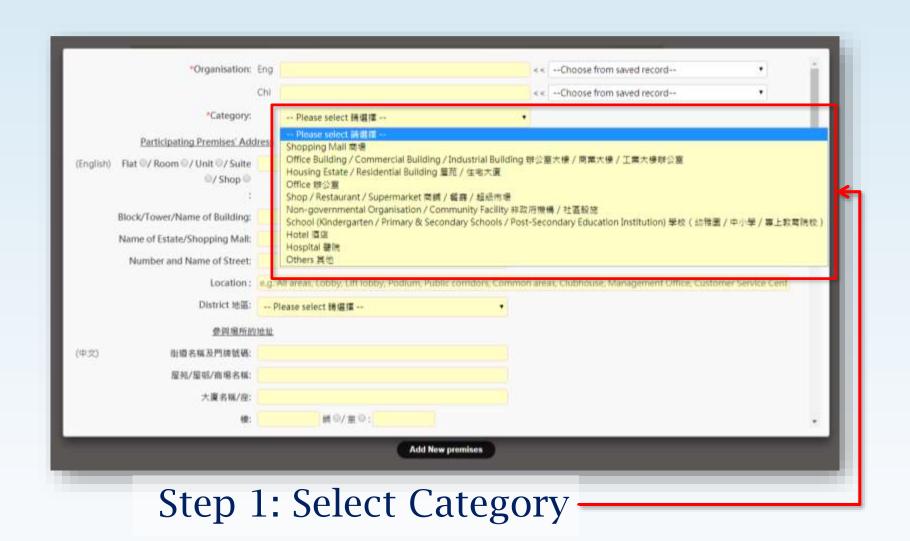

artment | Edit/Join |
|                 | 機電工程署                                         |                                                                                     | Headquarters                                     | Not join  |
|                 |                                               |                                                                                     | 機電工程署總部                                          |           |

For the premises participated in Energy Saving Charter 2018:

Step 1: Click 'Edit / Join'

Step 2: Check your premises' details and make change(s) if necessary

Step 3: Click 'Save and Join' to submit your application

# 2) Online System Add New Premises

Click 'Add New premises'to create new premises





Example

### **Add New Premises**



| -                                       |                                                             |                                                              |
|-----------------------------------------|-------------------------------------------------------------|--------------------------------------------------------------|
| *Organisation: Eng                      |                                                             | <choose from="" record<="" saved="" td=""></choose>          |
| CH                                      |                                                             | Chance from coved record                                     |
| *Category:                              | Shopping Mall 商場                                            |