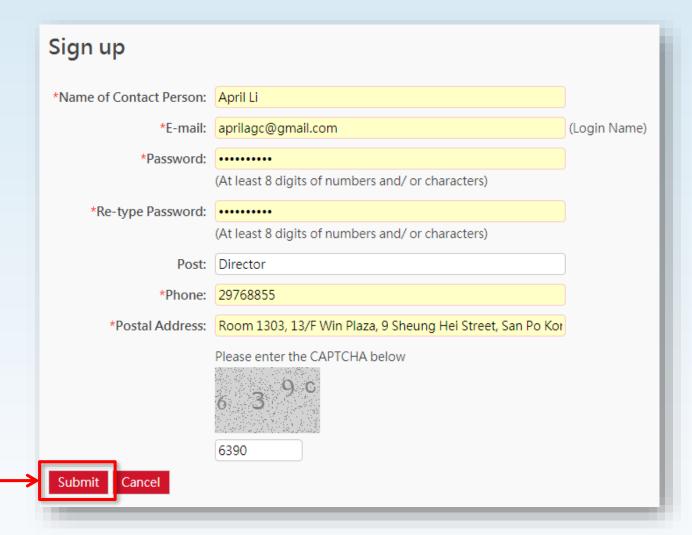

be.emsd.gov.hk/esc2019/user/login.html

#### Forgot password

• Please enter your email address and Press '<u>Submit</u>'. New password will be sent via email within 2 working days.



New participants (have not participated in ESC 2018)

### Click 'Sign Up' for a new account

|   | Contact Person Login                     |
|---|------------------------------------------|
|   | Login                                    |
|   | Password                                 |
|   | Login Forgot password                    |
| L | Don't have an account yet? Sign up here. |
|   | Sign up                                  |
|   | W3C WAI-AA WCAG 2.0                      |

New participants (have not participated in ESC 2018)

After completing all information above, please press 'Submit' to sign up.



### New participants (after clicking sign up)

| Sign up             | subscribe.emsd.gov.hk 顯示<br>Registration complete, please check your e-mail inbox for the<br>activation mail. |              |
|---------------------|---------------------------------------------------------------------------------------------------------------|--------------|
| *Name of Contact Pe | son. April Li                                                                                                 |              |
| *E-                 | mail: aprilagc@gmail.com                                                                                      | (Login Name) |
| *Passv              | vord: ••••••                                                                                                  |