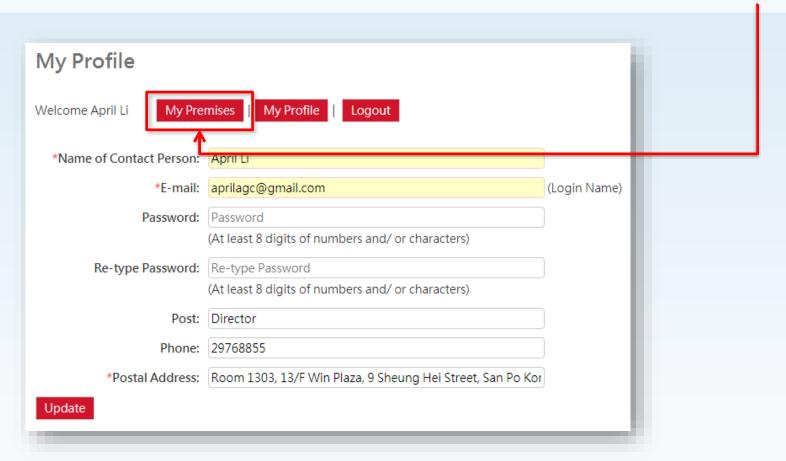

### 2) Online system

- Old participants (have participated in ESC 2018) (*only have data transferred for ESC 2018*)
  - New participants (have **not** participated in ESC 2018)