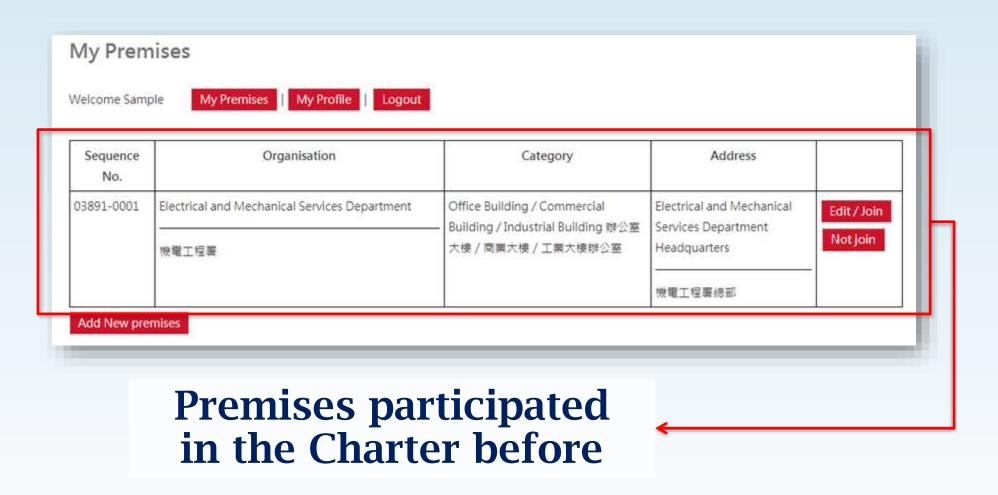

### 2) Online system

- Old participants (have participated in ESC 2018) (*only have data transferred for ESC 2018*)
  - New participants (have **not** participated in ESC 2018)